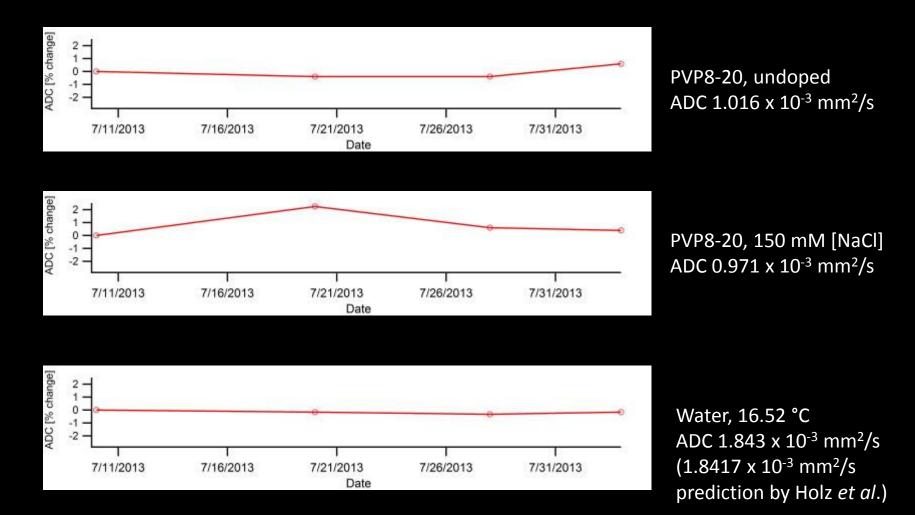

### **QIBA ADC Phantom Update**

Michael Boss, NIST August 7, 2013

| None                                                                                 |                                   | ♦ <b>ੑੑੑੑੑੑੑੑੑੑੑੑੑ</b>                                                |                       |            | 605                                                                                                             | Mode: MIP - Max Intensit                        | ) 🖪 🤅            |                                                                                                                                                                                                                                                                                                                                                                                                                                                                                                                                                                                                                                                                                                                                                                                                                                                                                                                                                                                                                                                                                                                                                                                                                                                                                                                                                                                                                                                                                                                                                                                                                                                                                                                                                                                                                                                                                                                                                                                                                                                                                                                                |
|--------------------------------------------------------------------------------------|-----------------------------------|-----------------------------------------------------------------------|-----------------------|------------|-----------------------------------------------------------------------------------------------------------------|-------------------------------------------------|------------------|--------------------------------------------------------------------------------------------------------------------------------------------------------------------------------------------------------------------------------------------------------------------------------------------------------------------------------------------------------------------------------------------------------------------------------------------------------------------------------------------------------------------------------------------------------------------------------------------------------------------------------------------------------------------------------------------------------------------------------------------------------------------------------------------------------------------------------------------------------------------------------------------------------------------------------------------------------------------------------------------------------------------------------------------------------------------------------------------------------------------------------------------------------------------------------------------------------------------------------------------------------------------------------------------------------------------------------------------------------------------------------------------------------------------------------------------------------------------------------------------------------------------------------------------------------------------------------------------------------------------------------------------------------------------------------------------------------------------------------------------------------------------------------------------------------------------------------------------------------------------------------------------------------------------------------------------------------------------------------------------------------------------------------------------------------------------------------------------------------------------------------|
| Basic O Full                                                                         | OLeft I                           |                                                                       | Opacity: Linear Table |            | 000 000                                                                                                         | 20 -0                                           | <b>***</b>       |                                                                                                                                                                                                                                                                                                                                                                                                                                                                                                                                                                                                                                                                                                                                                                                                                                                                                                                                                                                                                                                                                                                                                                                                                                                                                                                                                                                                                                                                                                                                                                                                                                                                                                                                                                                                                                                                                                                                                                                                                                                                                                                                |
| abase Windows Annotatic                                                              | ins Patient                       | Mouse button function                                                 | WL/WW & CLUT          | 2D/3D      | Orientation                                                                                                     | Thick Slab                                      | Movie Export Sy  | ync Propagate Bro                                                                                                                                                                                                                                                                                                                                                                                                                                                                                                                                                                                                                                                                                                                                                                                                                                                                                                                                                                                                                                                                                                                                                                                                                                                                                                                                                                                                                                                                                                                                                                                                                                                                                                                                                                                                                                                                                                                                                                                                                                                                                                              |
| Hide Series                                                                          |                                   | (                                                                     | ,                     |            |                                                                                                                 |                                                 |                  |                                                                                                                                                                                                                                                                                                                                                                                                                                                                                                                                                                                                                                                                                                                                                                                                                                                                                                                                                                                                                                                                                                                                                                                                                                                                                                                                                                                                                                                                                                                                                                                                                                                                                                                                                                                                                                                                                                                                                                                                                                                                                                                                |
| Image size                                                                           | 256 × 256                         |                                                                       |                       | S          |                                                                                                                 |                                                 | F                | ovp78 b900 ( -,                                                                                                                                                                                                                                                                                                                                                                                                                                                                                                                                                                                                                                                                                                                                                                                                                                                                                                                                                                                                                                                                                                                                                                                                                                                                                                                                                                                                                                                                                                                                                                                                                                                                                                                                                                                                                                                                                                                                                                                                                                                                                                                |
|                                                                                      | 1145 × 647                        |                                                                       |                       | ç          | 3-PVP50                                                                                                         |                                                 |                  | semsdw b                                                                                                                                                                                                                                                                                                                                                                                                                                                                                                                                                                                                                                                                                                                                                                                                                                                                                                                                                                                                                                                                                                                                                                                                                                                                                                                                                                                                                                                                                                                                                                                                                                                                                                                                                                                                                                                                                                                                                                                                                                                                                                                       |
| 4 Images                                                                             | WW: 29888                         |                                                                       |                       |            | Area: 1.044 cm2                                                                                                 |                                                 |                  | study_2013062                                                                                                                                                                                                                                                                                                                                                                                                                                                                                                                                                                                                                                                                                                                                                                                                                                                                                                                                                                                                                                                                                                                                                                                                                                                                                                                                                                                                                                                                                                                                                                                                                                                                                                                                                                                                                                                                                                                                                                                                                                                                                                                  |
| * images                                                                             |                                   |                                                                       |                       |            | 1ean: 26166.879<br>In: 19578.000 M                                                                              | SDev: 2708.734 Sum: 4997874                     | 4                |                                                                                                                                                                                                                                                                                                                                                                                                                                                                                                                                                                                                                                                                                                                                                                                                                                                                                                                                                                                                                                                                                                                                                                                                                                                                                                                                                                                                                                                                                                                                                                                                                                                                                                                                                                                                                                                                                                                                                                                                                                                                                                                                |
| 5 C                                                                                  |                                   |                                                                       |                       |            | III. 19370.000 H                                                                                                | ax. 50909.000                                   |                  |                                                                                                                                                                                                                                                                                                                                                                                                                                                                                                                                                                                                                                                                                                                                                                                                                                                                                                                                                                                                                                                                                                                                                                                                                                                                                                                                                                                                                                                                                                                                                                                                                                                                                                                                                                                                                                                                                                                                                                                                                                                                                                                                |
| 2.0                                                                                  |                                   |                                                                       | 0                     |            |                                                                                                                 | 8-PVP30                                         |                  |                                                                                                                                                                                                                                                                                                                                                                                                                                                                                                                                                                                                                                                                                                                                                                                                                                                                                                                                                                                                                                                                                                                                                                                                                                                                                                                                                                                                                                                                                                                                                                                                                                                                                                                                                                                                                                                                                                                                                                                                                                                                                                                                |
|                                                                                      | 8-PVP20                           | - 0                                                                   |                       |            |                                                                                                                 | Area: 1.044 cm2<br>Mean: 27215.555 SDev: 1017.2 | 56 Sum: 5198171  |                                                                                                                                                                                                                                                                                                                                                                                                                                                                                                                                                                                                                                                                                                                                                                                                                                                                                                                                                                                                                                                                                                                                                                                                                                                                                                                                                                                                                                                                                                                                                                                                                                                                                                                                                                                                                                                                                                                                                                                                                                                                                                                                |
|                                                                                      | Area: 1.044 c<br>Mean: 19732.     | m2<br>168 SDev: 524.626 Sum: 374                                      | 9112                  |            |                                                                                                                 | 1in: 24678.000 Max 29313.00                     |                  |                                                                                                                                                                                                                                                                                                                                                                                                                                                                                                                                                                                                                                                                                                                                                                                                                                                                                                                                                                                                                                                                                                                                                                                                                                                                                                                                                                                                                                                                                                                                                                                                                                                                                                                                                                                                                                                                                                                                                                                                                                                                                                                                |
| U2                                                                                   |                                   | 0 Max 20934.000                                                       |                       | -          |                                                                                                                 |                                                 |                  | 29890                                                                                                                                                                                                                                                                                                                                                                                                                                                                                                                                                                                                                                                                                                                                                                                                                                                                                                                                                                                                                                                                                                                                                                                                                                                                                                                                                                                                                                                                                                                                                                                                                                                                                                                                                                                                                                                                                                                                                                                                                                                                                                                          |
| 2/13 6:12:20 PM<br>MR : 1 series                                                     |                                   |                                                                       |                       |            |                                                                                                                 |                                                 |                  | 29090                                                                                                                                                                                                                                                                                                                                                                                                                                                                                                                                                                                                                                                                                                                                                                                                                                                                                                                                                                                                                                                                                                                                                                                                                                                                                                                                                                                                                                                                                                                                                                                                                                                                                                                                                                                                                                                                                                                                                                                                                                                                                                                          |
| Hide Series                                                                          | 8-PVP                             | 40                                                                    |                       | $\bigcirc$ |                                                                                                                 |                                                 |                  | 1. Sec. 1. Sec |
| hide series                                                                          |                                   | 1.044 cm2                                                             |                       | _          |                                                                                                                 |                                                 |                  | 1000                                                                                                                                                                                                                                                                                                                                                                                                                                                                                                                                                                                                                                                                                                                                                                                                                                                                                                                                                                                                                                                                                                                                                                                                                                                                                                                                                                                                                                                                                                                                                                                                                                                                                                                                                                                                                                                                                                                                                                                                                                                                                                                           |
| · · · · · · · · · · · · · · · · · · ·                                                |                                   | 30869.041 SDev: 675.303 9                                             | um: 5988594           |            |                                                                                                                 |                                                 |                  | in the second                                                                                                                                                                                                                                                                                                                                                                                                                                                                                                                                                                                                                                                                                                                                                                                                                                                                                                                                                                                                                                                                                                                                                                                                                                                                                                                                                                                                                                                                                                                                                                                                                                                                                                                                                                                                                                                                                                                                                                                                                |
| semsdw b900<br>2/13 6:12:20 PM                                                       | run: 2                            | 9162.000 Max 32478.000                                                |                       | 7-Wate     | ir                                                                                                              |                                                 |                  | and a second                                                                                                                                                                                                                                                                                                                                                                                                                                                                                                                                                                                                                                                                                                                                                                                                                                                                                                                                                                                                                                                                                                                                                                                                                                                                                                                                                                                                                                                                                                                                                                                                                                                                                                                                                                                                                                                                                                                                                                                                                                                                                                                   |
| 4 Images                                                                             |                                   |                                                                       |                       |            | 1.044 cm2                                                                                                       | CT 540 0                                        |                  | 14946                                                                                                                                                                                                                                                                                                                                                                                                                                                                                                                                                                                                                                                                                                                                                                                                                                                                                                                                                                                                                                                                                                                                                                                                                                                                                                                                                                                                                                                                                                                                                                                                                                                                                                                                                                                                                                                                                                                                                                                                                                                                                                                          |
| 12 A                                                                                 | 7-PVP40                           |                                                                       | $\left( \right)$      |            | 65.000 Mar. 732                                                                                                 | 67.568 Sum: 1273617<br>9.000                    |                  |                                                                                                                                                                                                                                                                                                                                                                                                                                                                                                                                                                                                                                                                                                                                                                                                                                                                                                                                                                                                                                                                                                                                                                                                                                                                                                                                                                                                                                                                                                                                                                                                                                                                                                                                                                                                                                                                                                                                                                                                                                                                                                                                |
| 2                                                                                    | Area: 1.044 cm2<br>Mean: 28035 77 | 2<br>9 SDev: 425.093 Sum: 53548                                       | 34                    | 1111.00    |                                                                                                                 |                                                 |                  |                                                                                                                                                                                                                                                                                                                                                                                                                                                                                                                                                                                                                                                                                                                                                                                                                                                                                                                                                                                                                                                                                                                                                                                                                                                                                                                                                                                                                                                                                                                                                                                                                                                                                                                                                                                                                                                                                                                                                                                                                                                                                                                                |
| 460 C                                                                                | Min: 27173.000                    |                                                                       |                       |            | $\cap$                                                                                                          | 7-PVP50                                         |                  |                                                                                                                                                                                                                                                                                                                                                                                                                                                                                                                                                                                                                                                                                                                                                                                                                                                                                                                                                                                                                                                                                                                                                                                                                                                                                                                                                                                                                                                                                                                                                                                                                                                                                                                                                                                                                                                                                                                                                                                                                                                                                                                                |
|                                                                                      |                                   |                                                                       |                       | $\cap$     |                                                                                                                 | Area: 1.044 cm2<br>Mean: 33291.875 SDev: 836.   | 060 Sum: 6392040 | á l                                                                                                                                                                                                                                                                                                                                                                                                                                                                                                                                                                                                                                                                                                                                                                                                                                                                                                                                                                                                                                                                                                                                                                                                                                                                                                                                                                                                                                                                                                                                                                                                                                                                                                                                                                                                                                                                                                                                                                                                                                                                                                                            |
|                                                                                      |                                   |                                                                       |                       | ()         |                                                                                                                 | Min: 31143.000 Max: 35382.0                     |                  |                                                                                                                                                                                                                                                                                                                                                                                                                                                                                                                                                                                                                                                                                                                                                                                                                                                                                                                                                                                                                                                                                                                                                                                                                                                                                                                                                                                                                                                                                                                                                                                                                                                                                                                                                                                                                                                                                                                                                                                                                                                                                                                                |
| U:<br>2/13 6:12:20 PM                                                                | 7-PVP20                           |                                                                       |                       | ~          |                                                                                                                 |                                                 |                  | ~                                                                                                                                                                                                                                                                                                                                                                                                                                                                                                                                                                                                                                                                                                                                                                                                                                                                                                                                                                                                                                                                                                                                                                                                                                                                                                                                                                                                                                                                                                                                                                                                                                                                                                                                                                                                                                                                                                                                                                                                                                                                                                                              |
| MR: 1 series                                                                         | Area: 1.044 cm2                   |                                                                       |                       |            |                                                                                                                 |                                                 |                  | 2                                                                                                                                                                                                                                                                                                                                                                                                                                                                                                                                                                                                                                                                                                                                                                                                                                                                                                                                                                                                                                                                                                                                                                                                                                                                                                                                                                                                                                                                                                                                                                                                                                                                                                                                                                                                                                                                                                                                                                                                                                                                                                                              |
| Hide Series Mean: 17639.268 SDev: 510.527 Sum: 3351461 Min: 16558.000 Max: 18761.000 |                                   |                                                                       |                       |            |                                                                                                                 | 7-PVP10<br>Area: 1.044 cm2                      |                  |                                                                                                                                                                                                                                                                                                                                                                                                                                                                                                                                                                                                                                                                                                                                                                                                                                                                                                                                                                                                                                                                                                                                                                                                                                                                                                                                                                                                                                                                                                                                                                                                                                                                                                                                                                                                                                                                                                                                                                                                                                                                                                                                |
|                                                                                      | TIN: 16556.000 Ha                 | x: 16761.000                                                          |                       | $\cap$     | the second se | Mean: 14042.290 SDev: 585.67                    | 77 Sum: 2710162  |                                                                                                                                                                                                                                                                                                                                                                                                                                                                                                                                                                                                                                                                                                                                                                                                                                                                                                                                                                                                                                                                                                                                                                                                                                                                                                                                                                                                                                                                                                                                                                                                                                                                                                                                                                                                                                                                                                                                                                                                                                                                                                                                |
| semsdw b900                                                                          |                                   |                                                                       |                       |            |                                                                                                                 | Min: 12908.000 Max 15441.00                     |                  |                                                                                                                                                                                                                                                                                                                                                                                                                                                                                                                                                                                                                                                                                                                                                                                                                                                                                                                                                                                                                                                                                                                                                                                                                                                                                                                                                                                                                                                                                                                                                                                                                                                                                                                                                                                                                                                                                                                                                                                                                                                                                                                                |
|                                                                                      |                                   | 7-PVP30                                                               |                       | -          |                                                                                                                 |                                                 |                  |                                                                                                                                                                                                                                                                                                                                                                                                                                                                                                                                                                                                                                                                                                                                                                                                                                                                                                                                                                                                                                                                                                                                                                                                                                                                                                                                                                                                                                                                                                                                                                                                                                                                                                                                                                                                                                                                                                                                                                                                                                                                                                                                |
| 2/13 6:12:21 PM                                                                      |                                   |                                                                       |                       |            |                                                                                                                 |                                                 |                  |                                                                                                                                                                                                                                                                                                                                                                                                                                                                                                                                                                                                                                                                                                                                                                                                                                                                                                                                                                                                                                                                                                                                                                                                                                                                                                                                                                                                                                                                                                                                                                                                                                                                                                                                                                                                                                                                                                                                                                                                                                                                                                                                |
| 2/13 6:12:21 PM<br>4 Images                                                          |                                   | Area: 1.044 cm2                                                       |                       |            |                                                                                                                 |                                                 |                  |                                                                                                                                                                                                                                                                                                                                                                                                                                                                                                                                                                                                                                                                                                                                                                                                                                                                                                                                                                                                                                                                                                                                                                                                                                                                                                                                                                                                                                                                                                                                                                                                                                                                                                                                                                                                                                                                                                                                                                                                                                                                                                                                |
| 4 Images                                                                             | % Angle: 0                        | Area: 1.044 cm2<br>Mean: 26919.297 SDev: (<br>Min: 24809.000 Max: 282 |                       | 3          |                                                                                                                 |                                                 |                  | TE: 38.9 TR: 2                                                                                                                                                                                                                                                                                                                                                                                                                                                                                                                                                                                                                                                                                                                                                                                                                                                                                                                                                                                                                                                                                                                                                                                                                                                                                                                                                                                                                                                                                                                                                                                                                                                                                                                                                                                                                                                                                                                                                                                                                                                                                                                 |