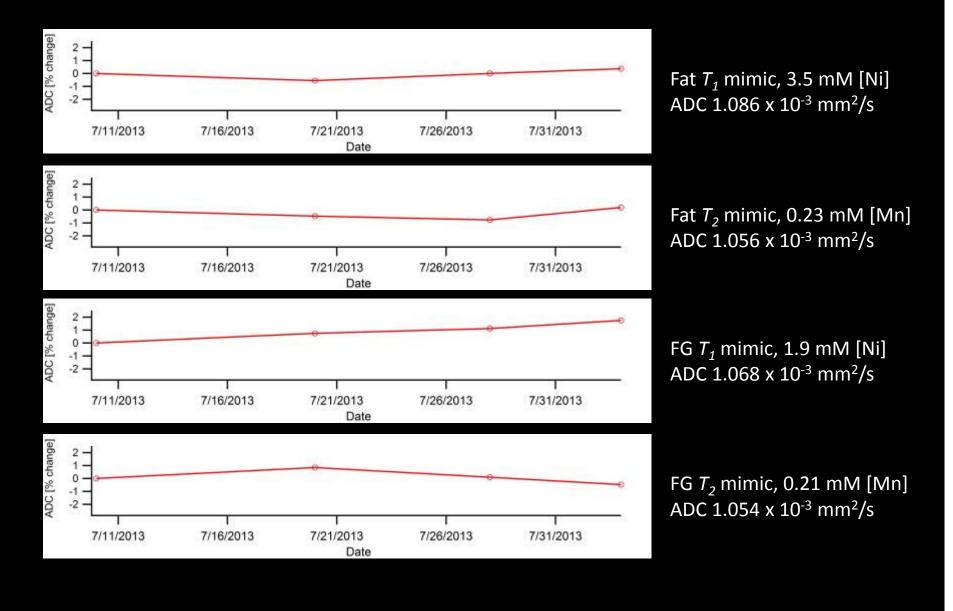

### **QIBA ADC Phantom Update**

Michael Boss, NIST August 7, 2013

| None                                                                                 |                                   | ♦ <b>ੑੑੑੑੑੑੑੑੑੑੑੑੑ</b>                                                |                       |            | 605                                                                                                             | Mode: MIP - Max Intensit                        | ) 🖪 🤅            |                                                                                                                                                                                                                                                                                                                                                                                                                                                                                                                                                                                                                                                                                                                                                                                                                                                                                                                                                                                                                                                                                                                                                                                                                                                                                                                                                                                                                                                                                                                                                                                                                                                                                                                                                                                                                                                                                                                                                                                                                                                                                                                                |
|--------------------------------------------------------------------------------------|-----------------------------------|-----------------------------------------------------------------------|-----------------------|------------|-----------------------------------------------------------------------------------------------------------------|-------------------------------------------------|------------------|--------------------------------------------------------------------------------------------------------------------------------------------------------------------------------------------------------------------------------------------------------------------------------------------------------------------------------------------------------------------------------------------------------------------------------------------------------------------------------------------------------------------------------------------------------------------------------------------------------------------------------------------------------------------------------------------------------------------------------------------------------------------------------------------------------------------------------------------------------------------------------------------------------------------------------------------------------------------------------------------------------------------------------------------------------------------------------------------------------------------------------------------------------------------------------------------------------------------------------------------------------------------------------------------------------------------------------------------------------------------------------------------------------------------------------------------------------------------------------------------------------------------------------------------------------------------------------------------------------------------------------------------------------------------------------------------------------------------------------------------------------------------------------------------------------------------------------------------------------------------------------------------------------------------------------------------------------------------------------------------------------------------------------------------------------------------------------------------------------------------------------|
| Basic O Full                                                                         | OLeft I                           |                                                                       | Opacity: Linear Table |            | 000 000                                                                                                         | 20 -0                                           | <b>***</b>       |                                                                                                                                                                                                                                                                                                                                                                                                                                                                                                                                                                                                                                                                                                                                                                                                                                                                                                                                                                                                                                                                                                                                                                                                                                                                                                                                                                                                                                                                                                                                                                                                                                                                                                                                                                                                                                                                                                                                                                                                                                                                                                                                |
| abase Windows Annotatic                                                              | ins Patient                       | Mouse button function                                                 | WL/WW & CLUT          | 2D/3D      | Orientation                                                                                                     | Thick Slab                                      | Movie Export Sy  | ync Propagate Bro                                                                                                                                                                                                                                                                                                                                                                                                                                                                                                                                                                                                                                                                                                                                                                                                                                                                                                                                                                                                                                                                                                                                                                                                                                                                                                                                                                                                                                                                                                                                                                                                                                                                                                                                                                                                                                                                                                                                                                                                                                                                                                              |
| Hide Series                                                                          |                                   | (                                                                     | ,                     |            |                                                                                                                 |                                                 |                  |                                                                                                                                                                                                                                                                                                                                                                                                                                                                                                                                                                                                                                                                                                                                                                                                                                                                                                                                                                                                                                                                                                                                                                                                                                                                                                                                                                                                                                                                                                                                                                                                                                                                                                                                                                                                                                                                                                                                                                                                                                                                                                                                |
| Image size                                                                           | 256 × 256                         |                                                                       |                       | S          |                                                                                                                 |                                                 | F                | ovp78 b900 ( -,                                                                                                                                                                                                                                                                                                                                                                                                                                                                                                                                                                                                                                                                                                                                                                                                                                                                                                                                                                                                                                                                                                                                                                                                                                                                                                                                                                                                                                                                                                                                                                                                                                                                                                                                                                                                                                                                                                                                                                                                                                                                                                                |
|                                                                                      | 1145 × 647                        |                                                                       |                       | ç          | 3-PVP50                                                                                                         |                                                 |                  | semsdw b                                                                                                                                                                                                                                                                                                                                                                                                                                                                                                                                                                                                                                                                                                                                                                                                                                                                                                                                                                                                                                                                                                                                                                                                                                                                                                                                                                                                                                                                                                                                                                                                                                                                                                                                                                                                                                                                                                                                                                                                                                                                                                                       |
| 4 Images                                                                             | WW: 29888                         |                                                                       |                       |            | Area: 1.044 cm2                                                                                                 |                                                 |                  | study_2013062                                                                                                                                                                                                                                                                                                                                                                                                                                                                                                                                                                                                                                                                                                                                                                                                                                                                                                                                                                                                                                                                                                                                                                                                                                                                                                                                                                                                                                                                                                                                                                                                                                                                                                                                                                                                                                                                                                                                                                                                                                                                                                                  |
| * images                                                                             |                                   |                                                                       |                       |            | 1ean: 26166.879<br>In: 19578.000 M                                                                              | SDev: 2708.734 Sum: 4997874                     | 4                |                                                                                                                                                                                                                                                                                                                                                                                                                                                                                                                                                                                                                                                                                                                                                                                                                                                                                                                                                                                                                                                                                                                                                                                                                                                                                                                                                                                                                                                                                                                                                                                                                                                                                                                                                                                                                                                                                                                                                                                                                                                                                                                                |
| 5 C                                                                                  |                                   |                                                                       |                       |            | III. 19370.000 H                                                                                                | ax. 50909.000                                   |                  |                                                                                                                                                                                                                                                                                                                                                                                                                                                                                                                                                                                                                                                                                                                                                                                                                                                                                                                                                                                                                                                                                                                                                                                                                                                                                                                                                                                                                                                                                                                                                                                                                                                                                                                                                                                                                                                                                                                                                                                                                                                                                                                                |
| 2.0                                                                                  |                                   |                                                                       | 0                     |            |                                                                                                                 | 8-PVP30                                         |                  |                                                                                                                                                                                                                                                                                                                                                                                                                                                                                                                                                                                                                                                                                                                                                                                                                                                                                                                                                                                                                                                                                                                                                                                                                                                                                                                                                                                                                                                                                                                                                                                                                                                                                                                                                                                                                                                                                                                                                                                                                                                                                                                                |
|                                                                                      | 8-PVP20                           | - 0                                                                   |                       |            |                                                                                                                 | Area: 1.044 cm2<br>Mean: 27215.555 SDev: 1017.2 | 56 Sum: 5198171  |                                                                                                                                                                                                                                                                                                                                                                                                                                                                                                                                                                                                                                                                                                                                                                                                                                                                                                                                                                                                                                                                                                                                                                                                                                                                                                                                                                                                                                                                                                                                                                                                                                                                                                                                                                                                                                                                                                                                                                                                                                                                                                                                |
|                                                                                      | Area: 1.044 c<br>Mean: 19732.     | m2<br>168 SDev: 524.626 Sum: 374                                      | 9112                  |            |                                                                                                                 | 1in: 24678.000 Max 29313.00                     |                  |                                                                                                                                                                                                                                                                                                                                                                                                                                                                                                                                                                                                                                                                                                                                                                                                                                                                                                                                                                                                                                                                                                                                                                                                                                                                                                                                                                                                                                                                                                                                                                                                                                                                                                                                                                                                                                                                                                                                                                                                                                                                                                                                |
| U2                                                                                   |                                   | 0 Max 20934.000                                                       |                       | -          |                                                                                                                 |                                                 |                  | 29890                                                                                                                                                                                                                                                                                                                                                                                                                                                                                                                                                                                                                                                                                                                                                                                                                                                                                                                                                                                                                                                                                                                                                                                                                                                                                                                                                                                                                                                                                                                                                                                                                                                                                                                                                                                                                                                                                                                                                                                                                                                                                                                          |
| 2/13 6:12:20 PM<br>MR : 1 series                                                     |                                   |                                                                       |                       |            |                                                                                                                 |                                                 |                  | 29090                                                                                                                                                                                                                                                                                                                                                                                                                                                                                                                                                                                                                                                                                                                                                                                                                                                                                                                                                                                                                                                                                                                                                                                                                                                                                                                                                                                                                                                                                                                                                                                                                                                                                                                                                                                                                                                                                                                                                                                                                                                                                                                          |
| Hide Series                                                                          | 8-PVP                             | 40                                                                    |                       | $\bigcirc$ |                                                                                                                 |                                                 |                  | 1. Sec. 1. Sec |
| hide series                                                                          |                                   | 1.044 cm2                                                             |                       | _          |                                                                                                                 |                                                 |                  | 1000                                                                                                                                                                                                                                                                                                                                                                                                                                                                                                                                                                                                                                                                                                                                                                                                                                                                                                                                                                                                                                                                                                                                                                                                                                                                                                                                                                                                                                                                                                                                                                                                                                                                                                                                                                                                                                                                                                                                                                                                                                                                                                                           |
| · · · · · · · · · · · · · · · · · · ·                                                |                                   | 30869.041 SDev: 675.303 9                                             | um: 5988594           |            |                                                                                                                 |                                                 |                  | in the second                                                                                                                                                                                                                                                                                                                                                                                                                                                                                                                                                                                                                                                                                                                                                                                                                                                                                                                                                                                                                                                                                                                                                                                                                                                                                                                                                                                                                                                                                                                                                                                                                                                                                                                                                                                                                                                                                                                                                                                                                |
| semsdw b900<br>2/13 6:12:20 PM                                                       | run: 2                            | 9162.000 Max 32478.000                                                |                       | 7-Wate     | ir                                                                                                              |                                                 |                  | and a second                                                                                                                                                                                                                                                                                                                                                                                                                                                                                                                                                                                                                                                                                                                                                                                                                                                                                                                                                                                                                                                                                                                                                                                                                                                                                                                                                                                                                                                                                                                                                                                                                                                                                                                                                                                                                                                                                                                                                                                                                                                                                                                   |
| 4 Images                                                                             |                                   |                                                                       |                       |            | 1.044 cm2                                                                                                       | CT 540 0                                        |                  | 14946                                                                                                                                                                                                                                                                                                                                                                                                                                                                                                                                                                                                                                                                                                                                                                                                                                                                                                                                                                                                                                                                                                                                                                                                                                                                                                                                                                                                                                                                                                                                                                                                                                                                                                                                                                                                                                                                                                                                                                                                                                                                                                                          |
| 12 A                                                                                 | 7-PVP40                           |                                                                       | $\left( \right)$      |            | 65.000 Mar. 732                                                                                                 | 67.568 Sum: 1273617<br>9.000                    |                  |                                                                                                                                                                                                                                                                                                                                                                                                                                                                                                                                                                                                                                                                                                                                                                                                                                                                                                                                                                                                                                                                                                                                                                                                                                                                                                                                                                                                                                                                                                                                                                                                                                                                                                                                                                                                                                                                                                                                                                                                                                                                                                                                |
| 2                                                                                    | Area: 1.044 cm2<br>Mean: 28035 77 | 2<br>9 SDev: 425.093 Sum: 53548                                       | 34                    | 1111.00    |                                                                                                                 |                                                 |                  |                                                                                                                                                                                                                                                                                                                                                                                                                                                                                                                                                                                                                                                                                                                                                                                                                                                                                                                                                                                                                                                                                                                                                                                                                                                                                                                                                                                                                                                                                                                                                                                                                                                                                                                                                                                                                                                                                                                                                                                                                                                                                                                                |
| 460 C                                                                                | Min: 27173.000                    |                                                                       |                       |            | $\cap$                                                                                                          | 7-PVP50                                         |                  |                                                                                                                                                                                                                                                                                                                                                                                                                                                                                                                                                                                                                                                                                                                                                                                                                                                                                                                                                                                                                                                                                                                                                                                                                                                                                                                                                                                                                                                                                                                                                                                                                                                                                                                                                                                                                                                                                                                                                                                                                                                                                                                                |
|                                                                                      |                                   |                                                                       |                       | $\cap$     |                                                                                                                 | Area: 1.044 cm2<br>Mean: 33291.875 SDev: 836.   | 060 Sum: 6392040 | á l                                                                                                                                                                                                                                                                                                                                                                                                                                                                                                                                                                                                                                                                                                                                                                                                                                                                                                                                                                                                                                                                                                                                                                                                                                                                                                                                                                                                                                                                                                                                                                                                                                                                                                                                                                                                                                                                                                                                                                                                                                                                                                                            |
|                                                                                      |                                   |                                                                       |                       | ()         |                                                                                                                 | Min: 31143.000 Max: 35382.0                     |                  |                                                                                                                                                                                                                                                                                                                                                                                                                                                                                                                                                                                                                                                                                                                                                                                                                                                                                                                                                                                                                                                                                                                                                                                                                                                                                                                                                                                                                                                                                                                                                                                                                                                                                                                                                                                                                                                                                                                                                                                                                                                                                                                                |
| U:<br>2/13 6:12:20 PM                                                                | 7-PVP20                           |                                                                       |                       | ~          |                                                                                                                 |                                                 |                  | ~                                                                                                                                                                                                                                                                                                                                                                                                                                                                                                                                                                                                                                                                                                                                                                                                                                                                                                                                                                                                                                                                                                                                                                                                                                                                                                                                                                                                                                                                                                                                                                                                                                                                                                                                                                                                                                                                                                                                                                                                                                                                                                                              |
| MR: 1 series                                                                         | Area: 1.044 cm2                   |                                                                       |                       |            |                                                                                                                 |                                                 |                  | 2                                                                                                                                                                                                                                                                                                                                                                                                                                                                                                                                                                                                                                                                                                                                                                                                                                                                                                                                                                                                                                                                                                                                                                                                                                                                                                                                                                                                                                                                                                                                                                                                                                                                                                                                                                                                                                                                                                                                                                                                                                                                                                                              |
| Hide Series Mean: 17639.268 SDev: 510.527 Sum: 3351461 Min: 16558.000 Max: 18761.000 |                                   |                                                                       |                       |            |                                                                                                                 | 7-PVP10<br>Area: 1.044 cm2                      |                  |                                                                                                                                                                                                                                                                                                                                                                                                                                                                                                                                                                                                                                                                                                                                                                                                                                                                                                                                                                                                                                                                                                                                                                                                                                                                                                                                                                                                                                                                                                                                                                                                                                                                                                                                                                                                                                                                                                                                                                                                                                                                                                                                |
|                                                                                      | TIN: 16556.000 Ha                 | x: 16761.000                                                          |                       | $\cap$     | the second se | Mean: 14042.290 SDev: 585.67                    | 77 Sum: 2710162  |                                                                                                                                                                                                                                                                                                                                                                                                                                                                                                                                                                                                                                                                                                                                                                                                                                                                                                                                                                                                                                                                                                                                                                                                                                                                                                                                                                                                                                                                                                                                                                                                                                                                                                                                                                                                                                                                                                                                                                                                                                                                                                                                |
| semsdw b900                                                                          |                                   |                                                                       |                       |            |                                                                                                                 | Min: 12908.000 Max 15441.00                     |                  |                                                                                                                                                                                                                                                                                                                                                                                                                                                                                                                                                                                                                                                                                                                                                                                                                                                                                                                                                                                                                                                                                                                                                                                                                                                                                                                                                                                                                                                                                                                                                                                                                                                                                                                                                                                                                                                                                                                                                                                                                                                                                                                                |
|                                                                                      |                                   | 7-PVP30                                                               |                       | -          |                                                                                                                 |                                                 |                  |                                                                                                                                                                                                                                                                                                                                                                                                                                                                                                                                                                                                                                                                                                                                                                                                                                                                                                                                                                                                                                                                                                                                                                                                                                                                                                                                                                                                                                                                                                                                                                                                                                                                                                                                                                                                                                                                                                                                                                                                                                                                                                                                |
| 2/13 6:12:21 PM                                                                      |                                   |                                                                       |                       |            |                                                                                                                 |                                                 |                  |                                                                                                                                                                                                                                                                                                                                                                                                                                                                                                                                                                                                                                                                                                                                                                                                                                                                                                                                                                                                                                                                                                                                                                                                                                                                                                                                                                                                                                                                                                                                                                                                                                                                                                                                                                                                                                                                                                                                                                                                                                                                                                                                |
| 2/13 6:12:21 PM<br>4 Images                                                          |                                   | Area: 1.044 cm2                                                       |                       |            |                                                                                                                 |                                                 |                  |                                                                                                                                                                                                                                                                                                                                                                                                                                                                                                                                                                                                                                                                                                                                                                                                                                                                                                                                                                                                                                                                                                                                                                                                                                                                                                                                                                                                                                                                                                                                                                                                                                                                                                                                                                                                                                                                                                                                                                                                                                                                                                                                |
| 4 Images                                                                             | % Angle: 0                        | Area: 1.044 cm2<br>Mean: 26919.297 SDev: (<br>Min: 24809.000 Max: 282 |                       | 3          |                                                                                                                 |                                                 |                  | TE: 38.9 TR: 2                                                                                                                                                                                                                                                                                                                                                                                                                                                                                                                                                                                                                                                                                                                                                                                                                                                                                                                                                                                                                                                                                                                                                                                                                                                                                                                                                                                                                                                                                                                                                                                                                                                                                                                                                                                                                                                                                                                                                                                                                                                                                                                 |