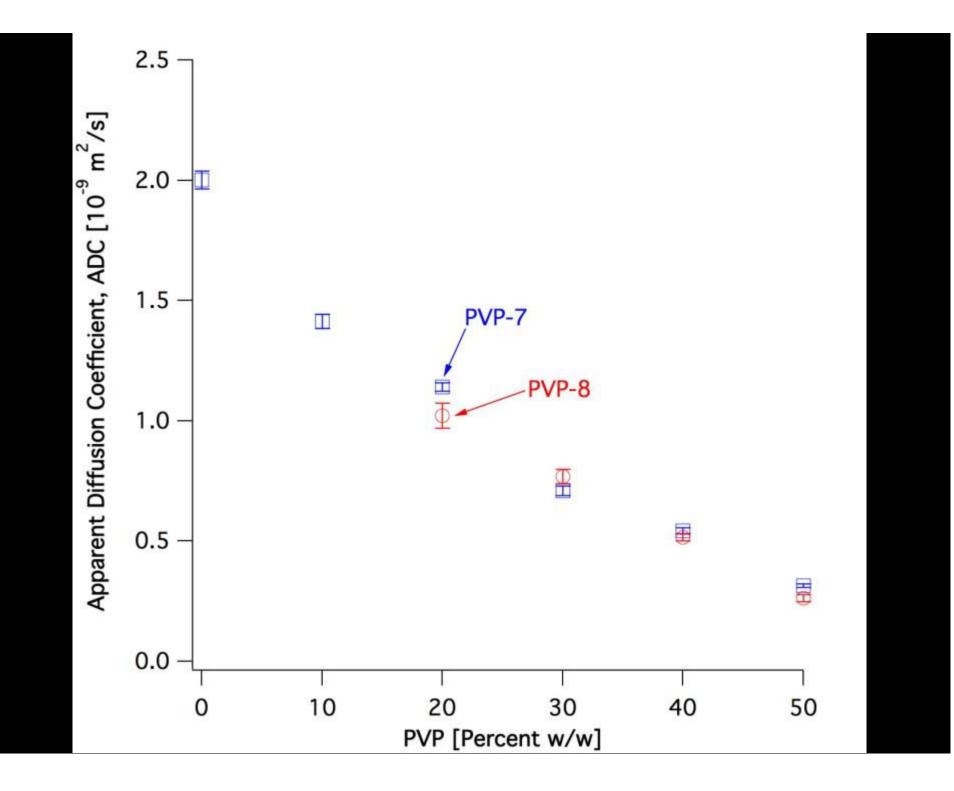

### **QIBA ADC Phantom Update**

Michael Boss, NIST August 7, 2013

| None                                                                                 |                                   | ♦ <b>ੑੑੑੑੑੑੑੑੑੑੑੑੑ</b>                                                |                       |            | 605                                                                                                             | Mode: MIP - Max Intensit                        | ) 🖪 🤅            |                                                                                                                                                                                                                                                                                                                                                                                                                                                                                                                                                                                                                                                                                                                                                                                                                                                                                                                                                                                                                                                                                                                                                                                                                                                                                                                                                                                                                                                                                                                                                                                                                                                                                                                                                                                                                                                                                                                                                                                                                                                                                                                                |
|--------------------------------------------------------------------------------------|-----------------------------------|-----------------------------------------------------------------------|-----------------------|------------|-----------------------------------------------------------------------------------------------------------------|-------------------------------------------------|------------------|--------------------------------------------------------------------------------------------------------------------------------------------------------------------------------------------------------------------------------------------------------------------------------------------------------------------------------------------------------------------------------------------------------------------------------------------------------------------------------------------------------------------------------------------------------------------------------------------------------------------------------------------------------------------------------------------------------------------------------------------------------------------------------------------------------------------------------------------------------------------------------------------------------------------------------------------------------------------------------------------------------------------------------------------------------------------------------------------------------------------------------------------------------------------------------------------------------------------------------------------------------------------------------------------------------------------------------------------------------------------------------------------------------------------------------------------------------------------------------------------------------------------------------------------------------------------------------------------------------------------------------------------------------------------------------------------------------------------------------------------------------------------------------------------------------------------------------------------------------------------------------------------------------------------------------------------------------------------------------------------------------------------------------------------------------------------------------------------------------------------------------|
| Basic O Full                                                                         | OLeft I                           |                                                                       | Opacity: Linear Table |            | 000 000                                                                                                         | 20 -0                                           | <b>***</b>       |                                                                                                                                                                                                                                                                                                                                                                                                                                                                                                                                                                                                                                                                                                                                                                                                                                                                                                                                                                                                                                                                                                                                                                                                                                                                                                                                                                                                                                                                                                                                                                                                                                                                                                                                                                                                                                                                                                                                                                                                                                                                                                                                |
| abase Windows Annotatic                                                              | ins Patient                       | Mouse button function                                                 | WL/WW & CLUT          | 2D/3D      | Orientation                                                                                                     | Thick Slab                                      | Movie Export Sy  | ync Propagate Bro                                                                                                                                                                                                                                                                                                                                                                                                                                                                                                                                                                                                                                                                                                                                                                                                                                                                                                                                                                                                                                                                                                                                                                                                                                                                                                                                                                                                                                                                                                                                                                                                                                                                                                                                                                                                                                                                                                                                                                                                                                                                                                              |
| Hide Series                                                                          |                                   | (                                                                     | ,                     |            |                                                                                                                 |                                                 |                  |                                                                                                                                                                                                                                                                                                                                                                                                                                                                                                                                                                                                                                                                                                                                                                                                                                                                                                                                                                                                                                                                                                                                                                                                                                                                                                                                                                                                                                                                                                                                                                                                                                                                                                                                                                                                                                                                                                                                                                                                                                                                                                                                |
| Image size                                                                           | 256 × 256                         |                                                                       |                       | S          |                                                                                                                 |                                                 | F                | ovp78 b900 ( -,                                                                                                                                                                                                                                                                                                                                                                                                                                                                                                                                                                                                                                                                                                                                                                                                                                                                                                                                                                                                                                                                                                                                                                                                                                                                                                                                                                                                                                                                                                                                                                                                                                                                                                                                                                                                                                                                                                                                                                                                                                                                                                                |
|                                                                                      | 1145 × 647                        |                                                                       |                       | ç          | 3-PVP50                                                                                                         |                                                 |                  | semsdw b                                                                                                                                                                                                                                                                                                                                                                                                                                                                                                                                                                                                                                                                                                                                                                                                                                                                                                                                                                                                                                                                                                                                                                                                                                                                                                                                                                                                                                                                                                                                                                                                                                                                                                                                                                                                                                                                                                                                                                                                                                                                                                                       |
| 4 Images                                                                             | WW: 29888                         |                                                                       |                       |            | Area: 1.044 cm2                                                                                                 |                                                 |                  | study_2013062                                                                                                                                                                                                                                                                                                                                                                                                                                                                                                                                                                                                                                                                                                                                                                                                                                                                                                                                                                                                                                                                                                                                                                                                                                                                                                                                                                                                                                                                                                                                                                                                                                                                                                                                                                                                                                                                                                                                                                                                                                                                                                                  |
| * images                                                                             |                                   |                                                                       |                       |            | 1ean: 26166.879<br>In: 19578.000 M                                                                              | SDev: 2708.734 Sum: 4997874                     | 4                |                                                                                                                                                                                                                                                                                                                                                                                                                                                                                                                                                                                                                                                                                                                                                                                                                                                                                                                                                                                                                                                                                                                                                                                                                                                                                                                                                                                                                                                                                                                                                                                                                                                                                                                                                                                                                                                                                                                                                                                                                                                                                                                                |
| 5 C                                                                                  |                                   |                                                                       |                       |            | III. 19370.000 H                                                                                                | ax. 50909.000                                   |                  |                                                                                                                                                                                                                                                                                                                                                                                                                                                                                                                                                                                                                                                                                                                                                                                                                                                                                                                                                                                                                                                                                                                                                                                                                                                                                                                                                                                                                                                                                                                                                                                                                                                                                                                                                                                                                                                                                                                                                                                                                                                                                                                                |
| 2.0                                                                                  |                                   |                                                                       | 0                     |            |                                                                                                                 | 8-PVP30                                         |                  |                                                                                                                                                                                                                                                                                                                                                                                                                                                                                                                                                                                                                                                                                                                                                                                                                                                                                                                                                                                                                                                                                                                                                                                                                                                                                                                                                                                                                                                                                                                                                                                                                                                                                                                                                                                                                                                                                                                                                                                                                                                                                                                                |
|                                                                                      | 8-PVP20                           | - 0                                                                   |                       |            |                                                                                                                 | Area: 1.044 cm2<br>Mean: 27215.555 SDev: 1017.2 | 56 Sum: 5198171  |                                                                                                                                                                                                                                                                                                                                                                                                                                                                                                                                                                                                                                                                                                                                                                                                                                                                                                                                                                                                                                                                                                                                                                                                                                                                                                                                                                                                                                                                                                                                                                                                                                                                                                                                                                                                                                                                                                                                                                                                                                                                                                                                |
|                                                                                      | Area: 1.044 c<br>Mean: 19732.     | m2<br>168 SDev: 524.626 Sum: 374                                      | 9112                  |            |                                                                                                                 | 1in: 24678.000 Max 29313.00                     |                  |                                                                                                                                                                                                                                                                                                                                                                                                                                                                                                                                                                                                                                                                                                                                                                                                                                                                                                                                                                                                                                                                                                                                                                                                                                                                                                                                                                                                                                                                                                                                                                                                                                                                                                                                                                                                                                                                                                                                                                                                                                                                                                                                |
| U2                                                                                   |                                   | 0 Max 20934.000                                                       |                       | -          |                                                                                                                 |                                                 |                  | 29890                                                                                                                                                                                                                                                                                                                                                                                                                                                                                                                                                                                                                                                                                                                                                                                                                                                                                                                                                                                                                                                                                                                                                                                                                                                                                                                                                                                                                                                                                                                                                                                                                                                                                                                                                                                                                                                                                                                                                                                                                                                                                                                          |
| 2/13 6:12:20 PM<br>MR : 1 series                                                     |                                   |                                                                       |                       |            |                                                                                                                 |                                                 |                  | 29090                                                                                                                                                                                                                                                                                                                                                                                                                                                                                                                                                                                                                                                                                                                                                                                                                                                                                                                                                                                                                                                                                                                                                                                                                                                                                                                                                                                                                                                                                                                                                                                                                                                                                                                                                                                                                                                                                                                                                                                                                                                                                                                          |
| Hide Series                                                                          | 8-PVP                             | 40                                                                    |                       | $\bigcirc$ |                                                                                                                 |                                                 |                  | 1. Sec. 1. Sec |
| hide series                                                                          |                                   | 1.044 cm2                                                             |                       | _          |                                                                                                                 |                                                 |                  | 1000                                                                                                                                                                                                                                                                                                                                                                                                                                                                                                                                                                                                                                                                                                                                                                                                                                                                                                                                                                                                                                                                                                                                                                                                                                                                                                                                                                                                                                                                                                                                                                                                                                                                                                                                                                                                                                                                                                                                                                                                                                                                                                                           |
| · · · · · · · · · · · · · · · · · · ·                                                |                                   | 30869.041 SDev: 675.303 9                                             | um: 5988594           |            |                                                                                                                 |                                                 |                  | in the second                                                                                                                                                                                                                                                                                                                                                                                                                                                                                                                                                                                                                                                                                                                                                                                                                                                                                                                                                                                                                                                                                                                                                                                                                                                                                                                                                                                                                                                                                                                                                                                                                                                                                                                                                                                                                                                                                                                                                                                                                |
| semsdw b900<br>2/13 6:12:20 PM                                                       | run: 2                            | 9162.000 Max 32478.000                                                |                       | 7-Wate     | ir                                                                                                              |                                                 |                  | and a second                                                                                                                                                                                                                                                                                                                                                                                                                                                                                                                                                                                                                                                                                                                                                                                                                                                                                                                                                                                                                                                                                                                                                                                                                                                                                                                                                                                                                                                                                                                                                                                                                                                                                                                                                                                                                                                                                                                                                                                                                                                                                                                   |
| 4 Images                                                                             |                                   |                                                                       |                       |            | 1.044 cm2                                                                                                       | CT 540 0                                        |                  | 14946                                                                                                                                                                                                                                                                                                                                                                                                                                                                                                                                                                                                                                                                                                                                                                                                                                                                                                                                                                                                                                                                                                                                                                                                                                                                                                                                                                                                                                                                                                                                                                                                                                                                                                                                                                                                                                                                                                                                                                                                                                                                                                                          |
| 12 A                                                                                 | 7-PVP40                           |                                                                       | $\left( \right)$      |            | 65.000 Mar. 732                                                                                                 | 67.568 Sum: 1273617<br>9.000                    |                  |                                                                                                                                                                                                                                                                                                                                                                                                                                                                                                                                                                                                                                                                                                                                                                                                                                                                                                                                                                                                                                                                                                                                                                                                                                                                                                                                                                                                                                                                                                                                                                                                                                                                                                                                                                                                                                                                                                                                                                                                                                                                                                                                |
| 2                                                                                    | Area: 1.044 cm2<br>Mean: 28035 77 | 2<br>9 SDev: 425.093 Sum: 53548                                       | 34                    | 1111.00    |                                                                                                                 |                                                 |                  |                                                                                                                                                                                                                                                                                                                                                                                                                                                                                                                                                                                                                                                                                                                                                                                                                                                                                                                                                                                                                                                                                                                                                                                                                                                                                                                                                                                                                                                                                                                                                                                                                                                                                                                                                                                                                                                                                                                                                                                                                                                                                                                                |
| 460 C                                                                                | Min: 27173.000                    |                                                                       |                       |            | $\cap$                                                                                                          | 7-PVP50                                         |                  |                                                                                                                                                                                                                                                                                                                                                                                                                                                                                                                                                                                                                                                                                                                                                                                                                                                                                                                                                                                                                                                                                                                                                                                                                                                                                                                                                                                                                                                                                                                                                                                                                                                                                                                                                                                                                                                                                                                                                                                                                                                                                                                                |
|                                                                                      |                                   |                                                                       |                       | $\cap$     |                                                                                                                 | Area: 1.044 cm2<br>Mean: 33291.875 SDev: 836.   | 060 Sum: 6392040 | á l                                                                                                                                                                                                                                                                                                                                                                                                                                                                                                                                                                                                                                                                                                                                                                                                                                                                                                                                                                                                                                                                                                                                                                                                                                                                                                                                                                                                                                                                                                                                                                                                                                                                                                                                                                                                                                                                                                                                                                                                                                                                                                                            |
|                                                                                      |                                   |                                                                       |                       | ()         |                                                                                                                 | Min: 31143.000 Max: 35382.0                     |                  |                                                                                                                                                                                                                                                                                                                                                                                                                                                                                                                                                                                                                                                                                                                                                                                                                                                                                                                                                                                                                                                                                                                                                                                                                                                                                                                                                                                                                                                                                                                                                                                                                                                                                                                                                                                                                                                                                                                                                                                                                                                                                                                                |
| U:<br>2/13 6:12:20 PM                                                                | 7-PVP20                           |                                                                       |                       | ~          |                                                                                                                 |                                                 |                  | ~                                                                                                                                                                                                                                                                                                                                                                                                                                                                                                                                                                                                                                                                                                                                                                                                                                                                                                                                                                                                                                                                                                                                                                                                                                                                                                                                                                                                                                                                                                                                                                                                                                                                                                                                                                                                                                                                                                                                                                                                                                                                                                                              |
| MR: 1 series                                                                         | Area: 1.044 cm2                   |                                                                       |                       |            |                                                                                                                 |                                                 |                  | 2                                                                                                                                                                                                                                                                                                                                                                                                                                                                                                                                                                                                                                                                                                                                                                                                                                                                                                                                                                                                                                                                                                                                                                                                                                                                                                                                                                                                                                                                                                                                                                                                                                                                                                                                                                                                                                                                                                                                                                                                                                                                                                                              |
| Hide Series Mean: 17639.268 SDev: 510.527 Sum: 3351461 Min: 16558.000 Max: 18761.000 |                                   |                                                                       |                       |            |                                                                                                                 | 7-PVP10<br>Area: 1.044 cm2                      |                  |                                                                                                                                                                                                                                                                                                                                                                                                                                                                                                                                                                                                                                                                                                                                                                                                                                                                                                                                                                                                                                                                                                                                                                                                                                                                                                                                                                                                                                                                                                                                                                                                                                                                                                                                                                                                                                                                                                                                                                                                                                                                                                                                |
|                                                                                      | TIN: 16556.000 Ha                 | x: 16761.000                                                          |                       | $\cap$     | the second se | Mean: 14042.290 SDev: 585.67                    | 77 Sum: 2710162  |                                                                                                                                                                                                                                                                                                                                                                                                                                                                                                                                                                                                                                                                                                                                                                                                                                                                                                                                                                                                                                                                                                                                                                                                                                                                                                                                                                                                                                                                                                                                                                                                                                                                                                                                                                                                                                                                                                                                                                                                                                                                                                                                |
| semsdw b900                                                                          |                                   |                                                                       |                       |            |                                                                                                                 | Min: 12908.000 Max 15441.00                     |                  |                                                                                                                                                                                                                                                                                                                                                                                                                                                                                                                                                                                                                                                                                                                                                                                                                                                                                                                                                                                                                                                                                                                                                                                                                                                                                                                                                                                                                                                                                                                                                                                                                                                                                                                                                                                                                                                                                                                                                                                                                                                                                                                                |
|                                                                                      |                                   | 7-PVP30                                                               |                       | -          |                                                                                                                 |                                                 |                  |                                                                                                                                                                                                                                                                                                                                                                                                                                                                                                                                                                                                                                                                                                                                                                                                                                                                                                                                                                                                                                                                                                                                                                                                                                                                                                                                                                                                                                                                                                                                                                                                                                                                                                                                                                                                                                                                                                                                                                                                                                                                                                                                |
| 2/13 6:12:21 PM                                                                      |                                   |                                                                       |                       |            |                                                                                                                 |                                                 |                  |                                                                                                                                                                                                                                                                                                                                                                                                                                                                                                                                                                                                                                                                                                                                                                                                                                                                                                                                                                                                                                                                                                                                                                                                                                                                                                                                                                                                                                                                                                                                                                                                                                                                                                                                                                                                                                                                                                                                                                                                                                                                                                                                |
| 2/13 6:12:21 PM<br>4 Images                                                          |                                   | Area: 1.044 cm2                                                       |                       |            |                                                                                                                 |                                                 |                  |                                                                                                                                                                                                                                                                                                                                                                                                                                                                                                                                                                                                                                                                                                                                                                                                                                                                                                                                                                                                                                                                                                                                                                                                                                                                                                                                                                                                                                                                                                                                                                                                                                                                                                                                                                                                                                                                                                                                                                                                                                                                                                                                |
| 4 Images                                                                             | % Angle: 0                        | Area: 1.044 cm2<br>Mean: 26919.297 SDev: (<br>Min: 24809.000 Max: 282 |                       | 3          |                                                                                                                 |                                                 |                  | TE: 38.9 TR: 2                                                                                                                                                                                                                                                                                                                                                                                                                                                                                                                                                                                                                                                                                                                                                                                                                                                                                                                                                                                                                                                                                                                                                                                                                                                                                                                                                                                                                                                                                                                                                                                                                                                                                                                                                                                                                                                                                                                                                                                                                                                                                                                 |