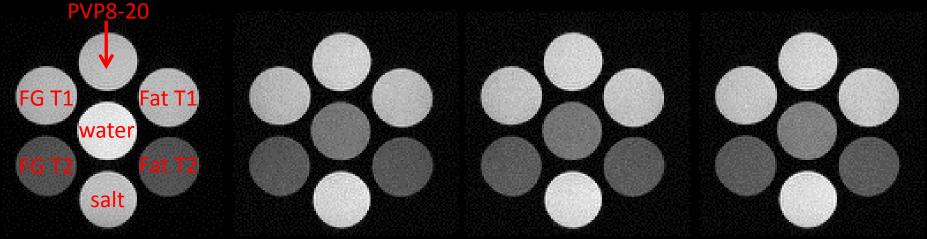

### **QIBA ADC Phantom Update**

Michael Boss, NIST August 7, 2013

| None                                                                                 |                                   | ♦ <b>ੑੑੑੑੑੑੑੑੑੑੑੑੑ</b>                                                |                       |            | 605                                                                                                             | Mode: MIP - Max Intensit                        | ) 🖪 🤅            |                                                                                                                                                                                                                                                                                                                                                                                                                                                                                                                                                                                                                                                                                                                                                                                                                                                                                                                                                                                                                                                                                                                                                                                                                                                                                                                                                                                                                                                                                                                                                                                                                                                                                                                                                                                                                                                                                                                                                                                                                                                                                                                                |
|--------------------------------------------------------------------------------------|-----------------------------------|-----------------------------------------------------------------------|-----------------------|------------|-----------------------------------------------------------------------------------------------------------------|-------------------------------------------------|------------------|--------------------------------------------------------------------------------------------------------------------------------------------------------------------------------------------------------------------------------------------------------------------------------------------------------------------------------------------------------------------------------------------------------------------------------------------------------------------------------------------------------------------------------------------------------------------------------------------------------------------------------------------------------------------------------------------------------------------------------------------------------------------------------------------------------------------------------------------------------------------------------------------------------------------------------------------------------------------------------------------------------------------------------------------------------------------------------------------------------------------------------------------------------------------------------------------------------------------------------------------------------------------------------------------------------------------------------------------------------------------------------------------------------------------------------------------------------------------------------------------------------------------------------------------------------------------------------------------------------------------------------------------------------------------------------------------------------------------------------------------------------------------------------------------------------------------------------------------------------------------------------------------------------------------------------------------------------------------------------------------------------------------------------------------------------------------------------------------------------------------------------|
| Basic O Full                                                                         | OLeft I                           |                                                                       | Opacity: Linear Table |            | 000 000                                                                                                         | 20 -0                                           | <b>***</b>       |                                                                                                                                                                                                                                                                                                                                                                                                                                                                                                                                                                                                                                                                                                                                                                                                                                                                                                                                                                                                                                                                                                                                                                                                                                                                                                                                                                                                                                                                                                                                                                                                                                                                                                                                                                                                                                                                                                                                                                                                                                                                                                                                |
| abase Windows Annotatic                                                              | ins Patient                       | Mouse button function                                                 | WL/WW & CLUT          | 2D/3D      | Orientation                                                                                                     | Thick Slab                                      | Movie Export Sy  | ync Propagate Bro                                                                                                                                                                                                                                                                                                                                                                                                                                                                                                                                                                                                                                                                                                                                                                                                                                                                                                                                                                                                                                                                                                                                                                                                                                                                                                                                                                                                                                                                                                                                                                                                                                                                                                                                                                                                                                                                                                                                                                                                                                                                                                              |
| Hide Series                                                                          |                                   | (                                                                     | ,                     |            |                                                                                                                 |                                                 |                  |                                                                                                                                                                                                                                                                                                                                                                                                                                                                                                                                                                                                                                                                                                                                                                                                                                                                                                                                                                                                                                                                                                                                                                                                                                                                                                                                                                                                                                                                                                                                                                                                                                                                                                                                                                                                                                                                                                                                                                                                                                                                                                                                |
| Image size                                                                           | 256 × 256                         |                                                                       |                       | S          |                                                                                                                 |                                                 | F                | ovp78 b900 ( -,                                                                                                                                                                                                                                                                                                                                                                                                                                                                                                                                                                                                                                                                                                                                                                                                                                                                                                                                                                                                                                                                                                                                                                                                                                                                                                                                                                                                                                                                                                                                                                                                                                                                                                                                                                                                                                                                                                                                                                                                                                                                                                                |
|                                                                                      | 1145 × 647                        |                                                                       |                       | ç          | 3-PVP50                                                                                                         |                                                 |                  | semsdw b                                                                                                                                                                                                                                                                                                                                                                                                                                                                                                                                                                                                                                                                                                                                                                                                                                                                                                                                                                                                                                                                                                                                                                                                                                                                                                                                                                                                                                                                                                                                                                                                                                                                                                                                                                                                                                                                                                                                                                                                                                                                                                                       |
| 4 Images                                                                             | WW: 29888                         |                                                                       |                       |            | Area: 1.044 cm2                                                                                                 |                                                 |                  | study_2013062                                                                                                                                                                                                                                                                                                                                                                                                                                                                                                                                                                                                                                                                                                                                                                                                                                                                                                                                                                                                                                                                                                                                                                                                                                                                                                                                                                                                                                                                                                                                                                                                                                                                                                                                                                                                                                                                                                                                                                                                                                                                                                                  |
| * images                                                                             |                                   |                                                                       |                       |            | 1ean: 26166.879<br>In: 19578.000 M                                                                              | SDev: 2708.734 Sum: 4997874                     | 4                |                                                                                                                                                                                                                                                                                                                                                                                                                                                                                                                                                                                                                                                                                                                                                                                                                                                                                                                                                                                                                                                                                                                                                                                                                                                                                                                                                                                                                                                                                                                                                                                                                                                                                                                                                                                                                                                                                                                                                                                                                                                                                                                                |
| 5 C                                                                                  |                                   |                                                                       |                       |            | III. 19370.000 H                                                                                                | ax. 50909.000                                   |                  |                                                                                                                                                                                                                                                                                                                                                                                                                                                                                                                                                                                                                                                                                                                                                                                                                                                                                                                                                                                                                                                                                                                                                                                                                                                                                                                                                                                                                                                                                                                                                                                                                                                                                                                                                                                                                                                                                                                                                                                                                                                                                                                                |
| 2.0                                                                                  |                                   |                                                                       | 0                     |            |                                                                                                                 | 8-PVP30                                         |                  |                                                                                                                                                                                                                                                                                                                                                                                                                                                                                                                                                                                                                                                                                                                                                                                                                                                                                                                                                                                                                                                                                                                                                                                                                                                                                                                                                                                                                                                                                                                                                                                                                                                                                                                                                                                                                                                                                                                                                                                                                                                                                                                                |
|                                                                                      | 8-PVP20                           | - 0                                                                   |                       |            |                                                                                                                 | Area: 1.044 cm2<br>Mean: 27215.555 SDev: 1017.2 | 56 Sum: 5198171  |                                                                                                                                                                                                                                                                                                                                                                                                                                                                                                                                                                                                                                                                                                                                                                                                                                                                                                                                                                                                                                                                                                                                                                                                                                                                                                                                                                                                                                                                                                                                                                                                                                                                                                                                                                                                                                                                                                                                                                                                                                                                                                                                |
|                                                                                      | Area: 1.044 c<br>Mean: 19732.     | m2<br>168 SDev: 524.626 Sum: 374                                      | 9112                  |            |                                                                                                                 | 1in: 24678.000 Max 29313.00                     |                  |                                                                                                                                                                                                                                                                                                                                                                                                                                                                                                                                                                                                                                                                                                                                                                                                                                                                                                                                                                                                                                                                                                                                                                                                                                                                                                                                                                                                                                                                                                                                                                                                                                                                                                                                                                                                                                                                                                                                                                                                                                                                                                                                |
| U2                                                                                   |                                   | 0 Max 20934.000                                                       |                       | -          |                                                                                                                 |                                                 |                  | 29890                                                                                                                                                                                                                                                                                                                                                                                                                                                                                                                                                                                                                                                                                                                                                                                                                                                                                                                                                                                                                                                                                                                                                                                                                                                                                                                                                                                                                                                                                                                                                                                                                                                                                                                                                                                                                                                                                                                                                                                                                                                                                                                          |
| 2/13 6:12:20 PM<br>MR : 1 series                                                     |                                   |                                                                       |                       |            |                                                                                                                 |                                                 |                  | 29090                                                                                                                                                                                                                                                                                                                                                                                                                                                                                                                                                                                                                                                                                                                                                                                                                                                                                                                                                                                                                                                                                                                                                                                                                                                                                                                                                                                                                                                                                                                                                                                                                                                                                                                                                                                                                                                                                                                                                                                                                                                                                                                          |
| Hide Series                                                                          | 8-PVP                             | 40                                                                    |                       | $\bigcirc$ |                                                                                                                 |                                                 |                  | 1. Sec. 1. Sec |
| hide series                                                                          |                                   | 1.044 cm2                                                             |                       | _          |                                                                                                                 |                                                 |                  | 1000                                                                                                                                                                                                                                                                                                                                                                                                                                                                                                                                                                                                                                                                                                                                                                                                                                                                                                                                                                                                                                                                                                                                                                                                                                                                                                                                                                                                                                                                                                                                                                                                                                                                                                                                                                                                                                                                                                                                                                                                                                                                                                                           |
| · · · · · · · · · · · · · · · · · · ·                                                |                                   | 30869.041 SDev: 675.303 9                                             | um: 5988594           |            |                                                                                                                 |                                                 |                  | in the second                                                                                                                                                                                                                                                                                                                                                                                                                                                                                                                                                                                                                                                                                                                                                                                                                                                                                                                                                                                                                                                                                                                                                                                                                                                                                                                                                                                                                                                                                                                                                                                                                                                                                                                                                                                                                                                                                                                                                                                                                |
| semsdw b900<br>2/13 6:12:20 PM                                                       | run: 2                            | 9162.000 Max 32478.000                                                |                       | 7-Wate     | ir                                                                                                              |                                                 |                  | and a second                                                                                                                                                                                                                                                                                                                                                                                                                                                                                                                                                                                                                                                                                                                                                                                                                                                                                                                                                                                                                                                                                                                                                                                                                                                                                                                                                                                                                                                                                                                                                                                                                                                                                                                                                                                                                                                                                                                                                                                                                                                                                                                   |
| 4 Images                                                                             |                                   |                                                                       |                       |            | 1.044 cm2                                                                                                       | CT 540 0                                        |                  | 14946                                                                                                                                                                                                                                                                                                                                                                                                                                                                                                                                                                                                                                                                                                                                                                                                                                                                                                                                                                                                                                                                                                                                                                                                                                                                                                                                                                                                                                                                                                                                                                                                                                                                                                                                                                                                                                                                                                                                                                                                                                                                                                                          |
| 12 A                                                                                 | 7-PVP40                           |                                                                       | $\left( \right)$      |            | 65.000 Mar. 732                                                                                                 | 67.568 Sum: 1273617<br>9.000                    |                  |                                                                                                                                                                                                                                                                                                                                                                                                                                                                                                                                                                                                                                                                                                                                                                                                                                                                                                                                                                                                                                                                                                                                                                                                                                                                                                                                                                                                                                                                                                                                                                                                                                                                                                                                                                                                                                                                                                                                                                                                                                                                                                                                |
| 2                                                                                    | Area: 1.044 cm2<br>Mean: 28035 77 | 2<br>9 SDev: 425.093 Sum: 53548                                       | 34                    | 1111.00    |                                                                                                                 |                                                 |                  |                                                                                                                                                                                                                                                                                                                                                                                                                                                                                                                                                                                                                                                                                                                                                                                                                                                                                                                                                                                                                                                                                                                                                                                                                                                                                                                                                                                                                                                                                                                                                                                                                                                                                                                                                                                                                                                                                                                                                                                                                                                                                                                                |
| 460 C                                                                                | Min: 27173.000                    |                                                                       |                       |            | $\cap$                                                                                                          | 7-PVP50                                         |                  |                                                                                                                                                                                                                                                                                                                                                                                                                                                                                                                                                                                                                                                                                                                                                                                                                                                                                                                                                                                                                                                                                                                                                                                                                                                                                                                                                                                                                                                                                                                                                                                                                                                                                                                                                                                                                                                                                                                                                                                                                                                                                                                                |
|                                                                                      |                                   |                                                                       |                       | $\cap$     |                                                                                                                 | Area: 1.044 cm2<br>Mean: 33291.875 SDev: 836.   | 060 Sum: 6392040 | á l                                                                                                                                                                                                                                                                                                                                                                                                                                                                                                                                                                                                                                                                                                                                                                                                                                                                                                                                                                                                                                                                                                                                                                                                                                                                                                                                                                                                                                                                                                                                                                                                                                                                                                                                                                                                                                                                                                                                                                                                                                                                                                                            |
|                                                                                      |                                   |                                                                       |                       | ()         |                                                                                                                 | Min: 31143.000 Max: 35382.0                     |                  |                                                                                                                                                                                                                                                                                                                                                                                                                                                                                                                                                                                                                                                                                                                                                                                                                                                                                                                                                                                                                                                                                                                                                                                                                                                                                                                                                                                                                                                                                                                                                                                                                                                                                                                                                                                                                                                                                                                                                                                                                                                                                                                                |
| U:<br>2/13 6:12:20 PM                                                                | 7-PVP20                           |                                                                       |                       | ~          |                                                                                                                 |                                                 |                  | ~                                                                                                                                                                                                                                                                                                                                                                                                                                                                                                                                                                                                                                                                                                                                                                                                                                                                                                                                                                                                                                                                                                                                                                                                                                                                                                                                                                                                                                                                                                                                                                                                                                                                                                                                                                                                                                                                                                                                                                                                                                                                                                                              |
| MR: 1 series                                                                         | Area: 1.044 cm2                   |                                                                       |                       |            |                                                                                                                 |                                                 |                  | 2                                                                                                                                                                                                                                                                                                                                                                                                                                                                                                                                                                                                                                                                                                                                                                                                                                                                                                                                                                                                                                                                                                                                                                                                                                                                                                                                                                                                                                                                                                                                                                                                                                                                                                                                                                                                                                                                                                                                                                                                                                                                                                                              |
| Hide Series Mean: 17639.268 SDev: 510.527 Sum: 3351461 Min: 16558.000 Max: 18761.000 |                                   |                                                                       |                       |            |                                                                                                                 | 7-PVP10<br>Area: 1.044 cm2                      |                  |                                                                                                                                                                                                                                                                                                                                                                                                                                                                                                                                                                                                                                                                                                                                                                                                                                                                                                                                                                                                                                                                                                                                                                                                                                                                                                                                                                                                                                                                                                                                                                                                                                                                                                                                                                                                                                                                                                                                                                                                                                                                                                                                |
|                                                                                      | TIN: 16556.000 Ha                 | x: 16761.000                                                          |                       | $\cap$     | the second se | Mean: 14042.290 SDev: 585.67                    | 77 Sum: 2710162  |                                                                                                                                                                                                                                                                                                                                                                                                                                                                                                                                                                                                                                                                                                                                                                                                                                                                                                                                                                                                                                                                                                                                                                                                                                                                                                                                                                                                                                                                                                                                                                                                                                                                                                                                                                                                                                                                                                                                                                                                                                                                                                                                |
| semsdw b900                                                                          |                                   |                                                                       |                       |            |                                                                                                                 | Min: 12908.000 Max 15441.00                     |                  |                                                                                                                                                                                                                                                                                                                                                                                                                                                                                                                                                                                                                                                                                                                                                                                                                                                                                                                                                                                                                                                                                                                                                                                                                                                                                                                                                                                                                                                                                                                                                                                                                                                                                                                                                                                                                                                                                                                                                                                                                                                                                                                                |
|                                                                                      |                                   | 7-PVP30                                                               |                       | -          |                                                                                                                 |                                                 |                  |                                                                                                                                                                                                                                                                                                                                                                                                                                                                                                                                                                                                                                                                                                                                                                                                                                                                                                                                                                                                                                                                                                                                                                                                                                                                                                                                                                                                                                                                                                                                                                                                                                                                                                                                                                                                                                                                                                                                                                                                                                                                                                                                |
| 2/13 6:12:21 PM                                                                      |                                   |                                                                       |                       |            |                                                                                                                 |                                                 |                  |                                                                                                                                                                                                                                                                                                                                                                                                                                                                                                                                                                                                                                                                                                                                                                                                                                                                                                                                                                                                                                                                                                                                                                                                                                                                                                                                                                                                                                                                                                                                                                                                                                                                                                                                                                                                                                                                                                                                                                                                                                                                                                                                |
| 2/13 6:12:21 PM<br>4 Images                                                          |                                   | Area: 1.044 cm2                                                       |                       |            |                                                                                                                 |                                                 |                  |                                                                                                                                                                                                                                                                                                                                                                                                                                                                                                                                                                                                                                                                                                                                                                                                                                                                                                                                                                                                                                                                                                                                                                                                                                                                                                                                                                                                                                                                                                                                                                                                                                                                                                                                                                                                                                                                                                                                                                                                                                                                                                                                |
| 4 Images                                                                             | % Angle: 0                        | Area: 1.044 cm2<br>Mean: 26919.297 SDev: (<br>Min: 24809.000 Max: 282 |                       | 3          |                                                                                                                 |                                                 |                  | TE: 38.9 TR: 2                                                                                                                                                                                                                                                                                                                                                                                                                                                                                                                                                                                                                                                                                                                                                                                                                                                                                                                                                                                                                                                                                                                                                                                                                                                                                                                                                                                                                                                                                                                                                                                                                                                                                                                                                                                                                                                                                                                                                                                                                                                                                                                 |